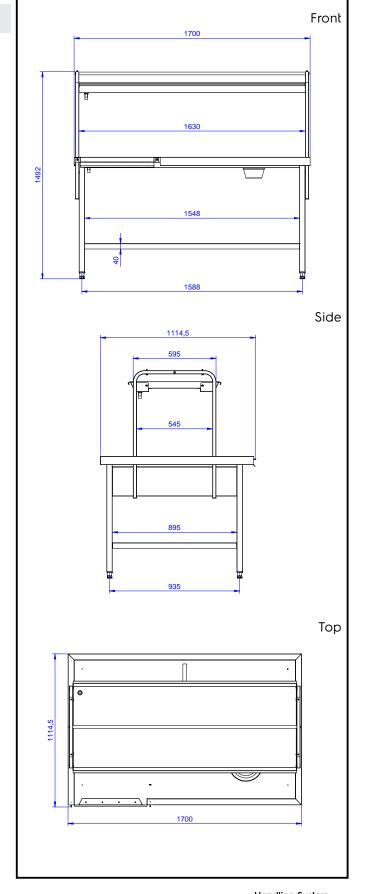

Handling System Sorting Table Right to Left, 1700x1100mm

|                                                                                                                                                                                                                                                                                                                             | Co<br>• Al<br>• Re<br>ro<br>pu<br>• Co<br>40<br>• So<br>di<br>th<br>• O<br>ta<br>Sus<br>• O<br>o<br>Co<br>• Co<br>• Al<br>• Re<br>• ro<br>• ro<br>• co<br>• 40<br>• Co<br>• Co |
|-----------------------------------------------------------------------------------------------------------------------------------------------------------------------------------------------------------------------------------------------------------------------------------------------------------------------------|--------------------------------------------------------------------------------------------------------------------------------------------------------------------------------------------------------------------------------------------------------------------------------------------------------------------------------------------------------------------------------------------------------------------------------------------------------------------------------------------------------------------------------------------------------------------------------------------------------------------------------------------------------------------------------------------------------------------------------------------------------------------------------------------------------------------------------------------------------------------------------------------------------------------------------------------------------------------------------------------------------------------------------------------------------------------------------------------------------------------------------------------------------------------------------------------------------------------------------------------------------------------------------------------------------------------------------------------------------------------------------------------------------------------------------------------------------------------------------------------------------------------------------------------------------------------------------------------------------------------------------------------------------------------------------------------------------------------------------------------------------------------------------------------------------------------------------------------------------------------------------|
| 865342 (BHST1711R) Sorting table, Right>Left,<br>1700x1100 mm                                                                                                                                                                                                                                                               | 17<br>• Tr<br>17<br>• C<br>sli<br>• Fl<br>le<br>• Ro<br>m<br>• Ro                                                                                                                                                                                                                                                                                                                                                                                                                                                                                                                                                                                                                                                                                                                                                                                                                                                                                                                                                                                                                                                                                                                                                                                                                                                                                                                                                                                                                                                                                                                                                                                                                                                                                                                                                                                                              |
| Item No.                                                                                                                                                                                                                                                                                                                    | ho                                                                                                                                                                                                                                                                                                                                                                                                                                                                                                                                                                                                                                                                                                                                                                                                                                                                                                                                                                                                                                                                                                                                                                                                                                                                                                                                                                                                                                                                                                                                                                                                                                                                                                                                                                                                                                                                             |
| Constructed in 304 AISI stainless steel. N. 4 square<br>40x40mm square legs on height-adjustable feet.<br>Underframe on three sides.<br>1-tier overshelf for baskets. N. 1 waste scraping hole with<br>rubber ring. Attachment to infill tops or slide conveyors on<br>the left side. Basket direction: from right to left. |                                                                                                                                                                                                                                                                                                                                                                                                                                                                                                                                                                                                                                                                                                                                                                                                                                                                                                                                                                                                                                                                                                                                                                                                                                                                                                                                                                                                                                                                                                                                                                                                                                                                                                                                                                                                                                                                                |

### Construction

- All surfaces smooth with polished finish.
- Receiving tabletop with raised side edges allround, reduces the possibility of crockery being pushed off the table.
- Constructed in AISI 304 stainless steel with square 40x40mm legs.
- Sorting table provided with an over-shelf for dishwashing racks which can be inclined at either the dishwashing or receiving side.
- One or two waste holes with a rubber scraping ring tabletop.

## Key Information:

| External dimensions, Width:  |         |  |  |
|------------------------------|---------|--|--|
| 865342 (BHST1711R)           | 1700 mm |  |  |
| External dimensions, Depth:  | 1100 mm |  |  |
| External dimensions, Height: | 1551 mm |  |  |
| Net weight:                  | 15 kg   |  |  |